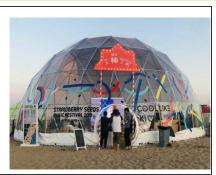

## Dome Tent Technical Data Type: 6m

| Item                | Specification                                         |
|---------------------|-------------------------------------------------------|
| diameter            | 6m                                                    |
| Eave Height         | 3.5m                                                  |
| Area size           | 28 m²                                                 |
| Number of pedestals | 15                                                    |
| Wind Loading        | ≤100km/h                                              |
| Pipe diameter       | 26mm                                                  |
| Pipe wall thickness | 1.5mm                                                 |
| Number of pipes     | 153                                                   |
| Roof Fixing         | bar tensioning                                        |
| Eave Connection     | Hot dip Galvanized aluminium cube tube                |
| Cover Material      | PVC Knife coated nylon fabric;<br>650g/m <sup>2</sup> |
|                     |                                                       |
|                     |                                                       |