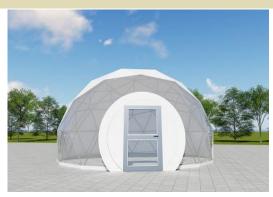

## Dome Tent Technical Data Type: 6m

| Item                | Specification                                         |
|---------------------|-------------------------------------------------------|
| diameter            | 6m                                                    |
| Eave Height         | 3.5m                                                  |
| Area size           | 28 m²                                                 |
| Number of pedestals | 15                                                    |
| Wind Loading        | ≤100km/h                                              |
| Pipe diameter       | 26mm                                                  |
| Pipe wall thickness | 1.5mm                                                 |
| Number of pipes     | 153                                                   |
| Roof Fixing         | bar tensioning                                        |
| Eave Connection     | Hot dip Galvanized aluminium cube tube                |
| Cover Material      | PVC Knife coated nylon fabric;<br>650g/m <sup>2</sup> |
|                     |                                                       |
|                     |                                                       |