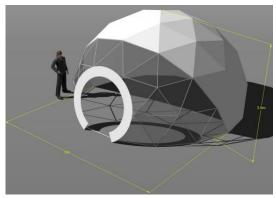

## Dome Tent Technical Data Type: 6m

| Item                | Specification                                         |
|---------------------|-------------------------------------------------------|
| diameter            | 6m                                                    |
| Eave Height         | 3.5m                                                  |
| Area size           | 28 m²                                                 |
| Number of pedestals | 15                                                    |
| Wind Loading        | ≤100km/h                                              |
| Pipe diameter       | 26mm                                                  |
| Pipe wall thickness | 1.5mm                                                 |
| Number of pipes     | 153                                                   |
| Roof Fixing         | bar tensioning                                        |
| Eave Connection     | Hot dip Galvanized aluminium cube tube                |
| Cover Material      | PVC Knife coated nylon fabric;<br>650g/m <sup>2</sup> |
|                     |                                                       |
|                     |                                                       |